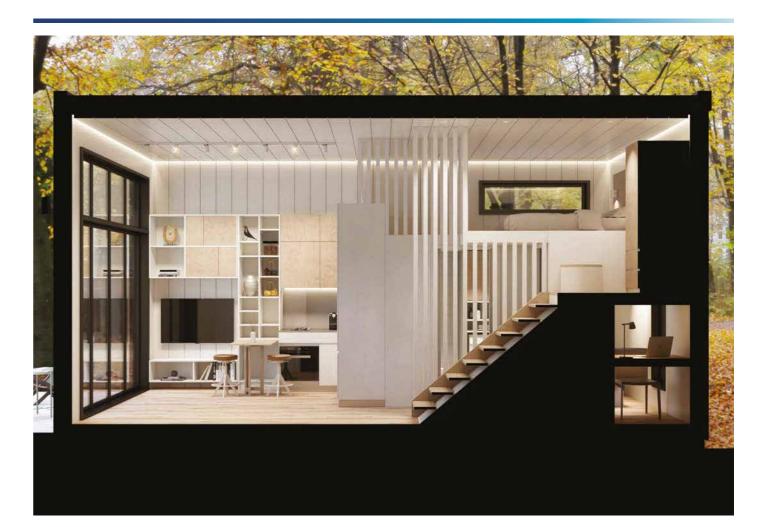

Rotterdam is one of our modules consisting of 30 perfectly planned square meters which through its design creates a complete feeling of peace and connection to nature. Rotterdam invites to socializing in an airy living room over 16 square meters, also equipped with a kitchen. A few steps from the living room you will find a spacious sleeping loft with plenty of space for both a double bed and workspace.

A fully equipped and large bathroom is located adjacent to the living room. Glass sections that cover a large part of the 4 meter high wall from the living room creates a wonderful and natural light.

| 4.00 |                       |  | 4.00 |  |  |
|------|-----------------------|--|------|--|--|
|      |                       |  |      |  |  |
| -    | and the second second |  | -    |  |  |