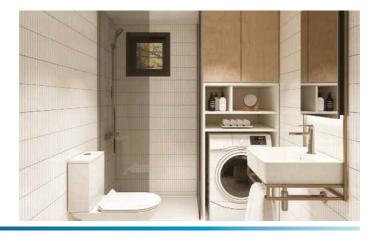

A fully equipped and large bathroom is located adjacent to the living room. Glass sections that cover a large part of the 4 meter high wall from the living room creates a wonderful and natural light.

| 4.00 |                       |  | 4.00 |  |  |
|------|-----------------------|--|------|--|--|
|      |                       |  |      |  |  |
| -    | and the second second |  | -    |  |  |