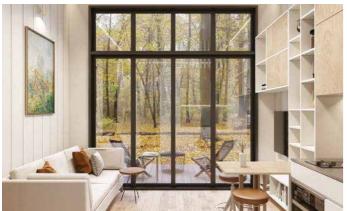

Rotterdam is one of our modules consisting of 30 perfectly planned square meters which through its design creates a complete feeling of peace and connection to nature. Rotterdam invites to socializing in an airy living room over 16 square meters, also equipped with a kitchen. A few steps from the living room you will find a spacious sleeping loft with plenty of space for both a double bed and workspace.

A fully equipped and large bathroom is located adjacent to the living room. Glass sections that cover a large part of the 4 meter high wall from the living room creates a wonderful and natural light.

| 4.00 |                       |  | 4.00 |  |  |
|------|-----------------------|--|------|--|--|
|      |                       |  |      |  |  |
| -    | and the second second |  | -    |  |  |