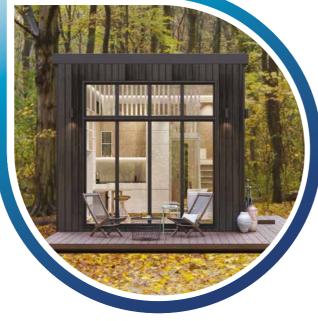

## ROTTERDAM

Rotterdam is created with a modern, energy-efficient and biophilic architecture with circadian lightning design. This makes the building both healthy and soothing for humans to live in, while blending in and creating the harmony with nature.

Rotterdam is one of our modules consisting of 30 perfectly planned square meters which through its design creates a complete feeling of peace and connection to nature. Rotterdam invites to socializing in an airy living room over 16 square meters, also equipped with a kitchen. A few steps from the living room you will find a spacious sleeping loft with plenty of space for both a double bed and workspace.