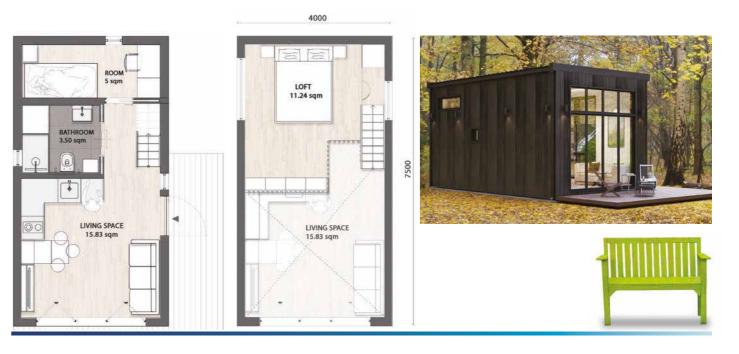

Rotterdam is one of our modules consisting of 30 perfectly planned square meters which through its design creates a complete feeling of peace and connection to nature. Rotterdam invites to socializing in an airy living room over 16 square meters, also equipped with a kitchen. A few steps from the living room you will find a spacious sleeping loft with plenty of space for both a double bed and workspace.

A fully equipped and large bathroom is located adjacent to the living room. Glass sections that cover a large part of the 4 meter high wall from the living room creates a wonderful and natural light.

| 4.00 |                       |  | 4.00 |  |  |
|------|-----------------------|--|------|--|--|
|      |                       |  |      |  |  |
| -    | and the second second |  | -    |  |  |