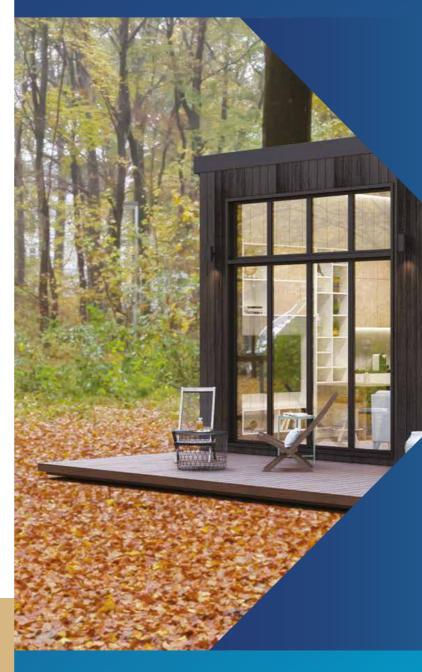

## ROTTERDAM

Rotterdam is created with a modern, energy-efficient and biophilic architecture with circadian lightning design. This makes the building both healthy and soothing for humans to live in, while blending in and creating the harmony with nature.

Rotterdam is one of our modules consisting of 30 perfectly planned square meters which through its design creates a complete feeling of peace and connection to nature. Rotterdam invites to socializing in an airy living room over 16 square meters, also equipped with a kitchen. A few steps from the living room you will find a spacious sleeping loft with plenty of space for both a double bed and workspace.