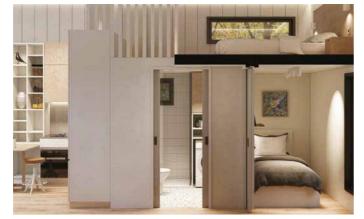

Rotterdam is one of our modules consisting of 30 perfectly planned square meters which through its design creates a complete feeling of peace and connection to nature. Rotterdam invites to socializing in an airy living room over 16 square meters, also equipped with a kitchen. A few steps from the living room you will find a spacious sleeping loft with plenty of space for both a double bed and workspace.

A fully equipped and large bathroom is located adjacent to the living room. Glass sections that cover a large part of the 4 meter high wall from the living room creates a wonderful and natural light.

| 4.00 |                       |  | 4.00 |  |  |
|------|-----------------------|--|------|--|--|
|      |                       |  |      |  |  |
| -    | and the second second |  | -    |  |  |