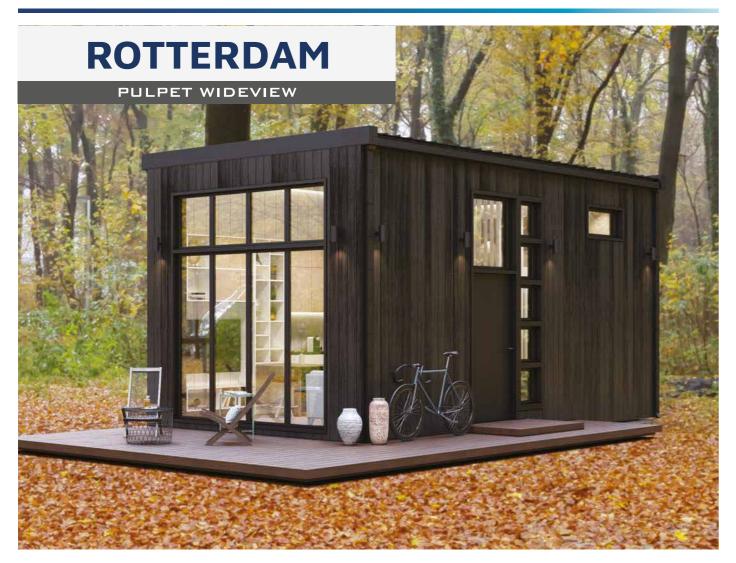

## ROTTERDAM

Rotterdam is created with a modern, energy-efficient and biophilic architecture with circadian lightning design. This makes the building both healthy and soothing for humans to live in, while blending in and creating the harmony with nature.

Rotterdam is one of our modules consisting of 30 perfectly planned square meters which through its design creates a complete feeling of peace and connection to nature. Rotterdam invites to socializing in an airy living room over 16 square meters, also equipped with a kitchen. A few steps from the living room you will find a spacious sleeping loft with plenty of space for both a double bed and workspace.

A fully equipped and large bathroom is located adjacent to the living room. Glass sections that cover a large part of the 4 meter high wall from the living room creates a wonderful and natural light.

| 4.00 |                       |  | 4.00 |  |  |
|------|-----------------------|--|------|--|--|
|      |                       |  |      |  |  |
| -    | and the second second |  | -    |  |  |