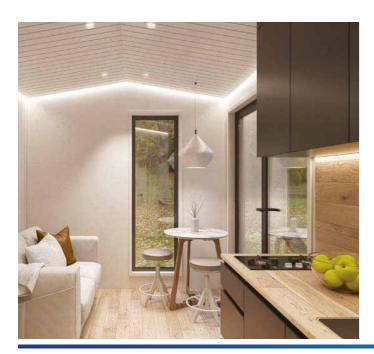

Delft invites you to a place to relax in an airy living room of almost 9 square meters, equipped with a kitchen. Adjacent to the living room is also a fully equipped and spacious bathroom. Glass doors that cover a large part of the 3 meter high wall from the living room creates a natural light.