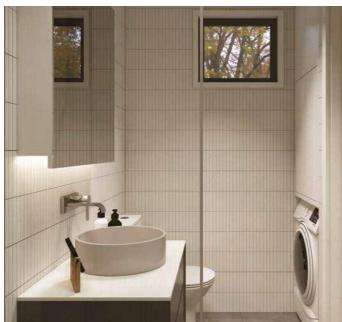

Delft invites you to a place to relax in an airy living room of almost 9 square meters, equipped with a kitchen. Adjacent to the living room is also a fully equipped and spacious bathroom. Glass doors that cover a large part of the 3 meter high wall from the living room creates a natural light.