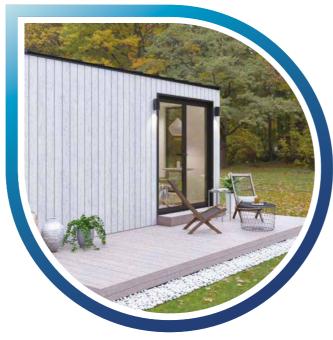

Delft invites you to a place to relax in an airy living room of almost 9 square meters, equipped with a kitchen. Adjacent to the living room is also a fully equipped and spacious bathroom. Glass doors that cover a large part of the 3 meter high wall from the living room creates a natural light.

Delft is our tiny house that offers a stylish and calm space close to the nature and relaxing.

ENTRANCE SIDE VIEW

SIDE VIEW

BACK SIDE VIEW

FRONT SIDE VIEW