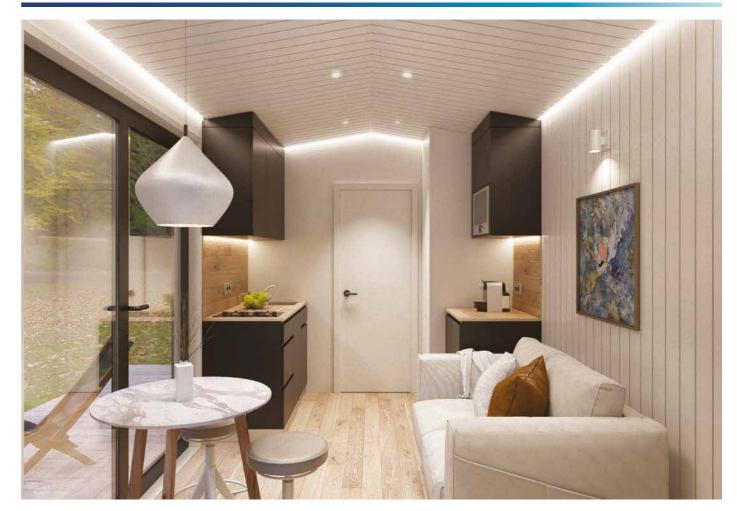

Delft invites you to a place to relax in an airy living room of almost 9 square meters, equipped with a kitchen. Adjacent to the living room is also a fully equipped and spacious bathroom. Glass doors that cover a large part of the 3 meter high wall from the living room creates a natural light.

Delft is our tiny house that offers a stylish and calm space close to the nature and relaxing.

ENTRANCE SIDE VIEW

SIDE VIEW

BACK SIDE VIEW

FRONT SIDE VIEW