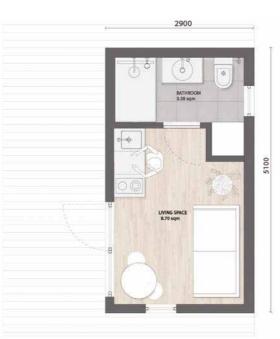

Delft invites you to a place to relax in an airy living room of almost 9 square meters, equipped with a kitchen. Adjacent to the living room is also a fully equipped and spacious bathroom. Glass doors that cover a large part of the 3 meter high wall from the living room creates a natural light.