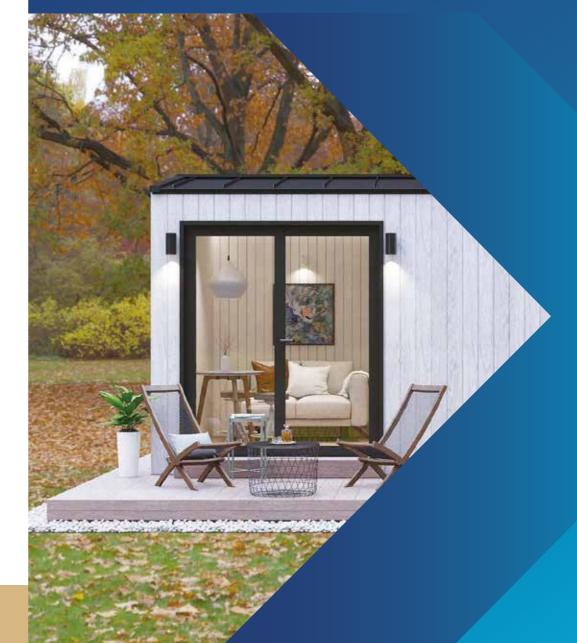

Delft invites you to a place to relax in an airy living room of almost 9 square meters, equipped with a kitchen. Adjacent to the living room is also a fully equipped and spacious bathroom. Glass doors that cover a large part of the 3 meter high wall from the living room creates a natural light.

Delft is our tiny house that offers a stylish and calm space close to the nature and relaxing.

ENTRANCE SIDE VIEW

SIDE VIEW

BACK SIDE VIEW

FRONT SIDE VIEW