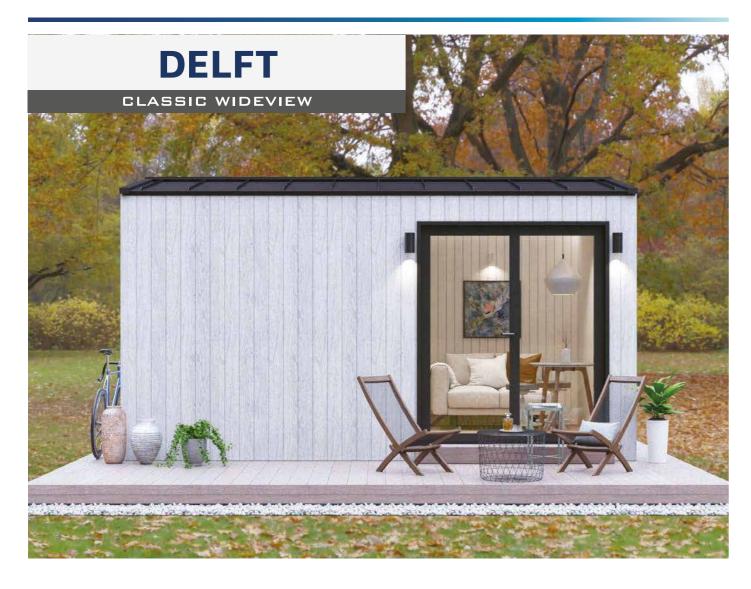

Delft invites you to a place to relax in an airy living room of almost 9 square meters, equipped with a kitchen. Adjacent to the living room is also a fully equipped and spacious bathroom. Glass doors that cover a large part of the 3 meter high wall from the living room creates a natural light.

Delft is our tiny house that offers a stylish and calm space close to the nature and relaxing.

ENTRANCE SIDE VIEW

SIDE VIEW

BACK SIDE VIEW

FRONT SIDE VIEW